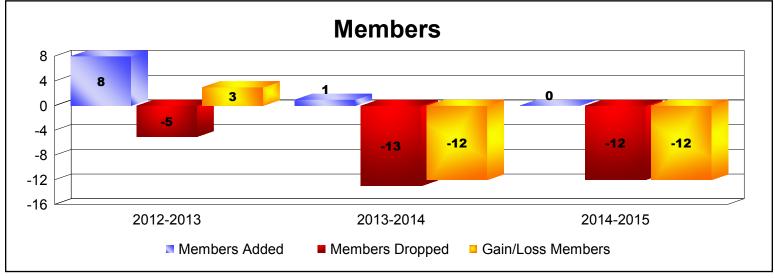

**Disbanded Districts**As of June 2015 Cumulative

| Year      | New<br>Clubs | Dropped<br>Clubs | Gain/<br>Loss<br>Clubs | New<br>Members | Charter<br>Members | Reinstate<br>Members | Transfer<br>Members | Total<br>Member<br>Added | Total<br>Members<br>Dropped | Gain/<br>Loss<br>Members |
|-----------|--------------|------------------|------------------------|----------------|--------------------|----------------------|---------------------|--------------------------|-----------------------------|--------------------------|
| 2012-2013 | 0            | 0                | 0                      | 7              | 0                  | 0                    | 1                   | 8                        | -5                          | 3                        |
| 2013-2014 | 0            | -2               | -2                     | 1              | 0                  | 0                    | 0                   | 1                        | -13                         | -12                      |
| 2014-2015 | 0            | -1               | -1                     | 0              | 0                  | 0                    | 0                   | 0                        | -12                         | -12                      |
| Average   | 0            | -1               | -1                     | 3              | 0                  | 0                    | 0                   | 3                        | -10                         | -7                       |