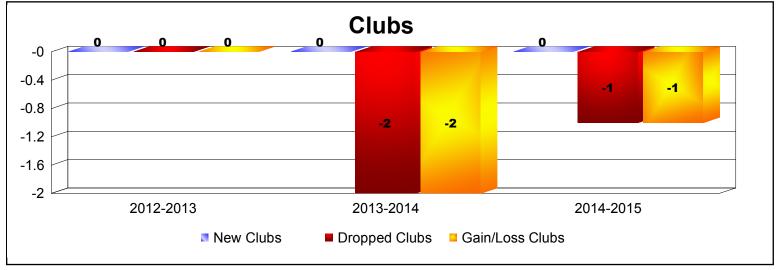

**Disbanded Districts**As of June 2015 Cumulative

| Year      | New<br>Clubs | Dropped<br>Clubs | Gain/<br>Loss<br>Clubs | New<br>Members | Charter<br>Members | Reinstate<br>Members | Transfer<br>Members | Total<br>Member<br>Added | Total<br>Members<br>Dropped | Gain/<br>Loss<br>Members |
|-----------|--------------|------------------|------------------------|----------------|--------------------|----------------------|---------------------|--------------------------|-----------------------------|--------------------------|
| 2012-2013 | 0            | 0                | 0                      | 7              | 0                  | 0                    | 1                   | 8                        | -5                          | 3                        |
| 2013-2014 | 0            | -2               | -2                     | 1              | 0                  | 0                    | 0                   | 1                        | -13                         | -12                      |
| 2014-2015 | 0            | -1               | -1                     | 0              | 0                  | 0                    | 0                   | 0                        | -12                         | -12                      |
| Average   | 0            | -1               | -1                     | 3              | 0                  | 0                    | 0                   | 3                        | -10                         | -7                       |